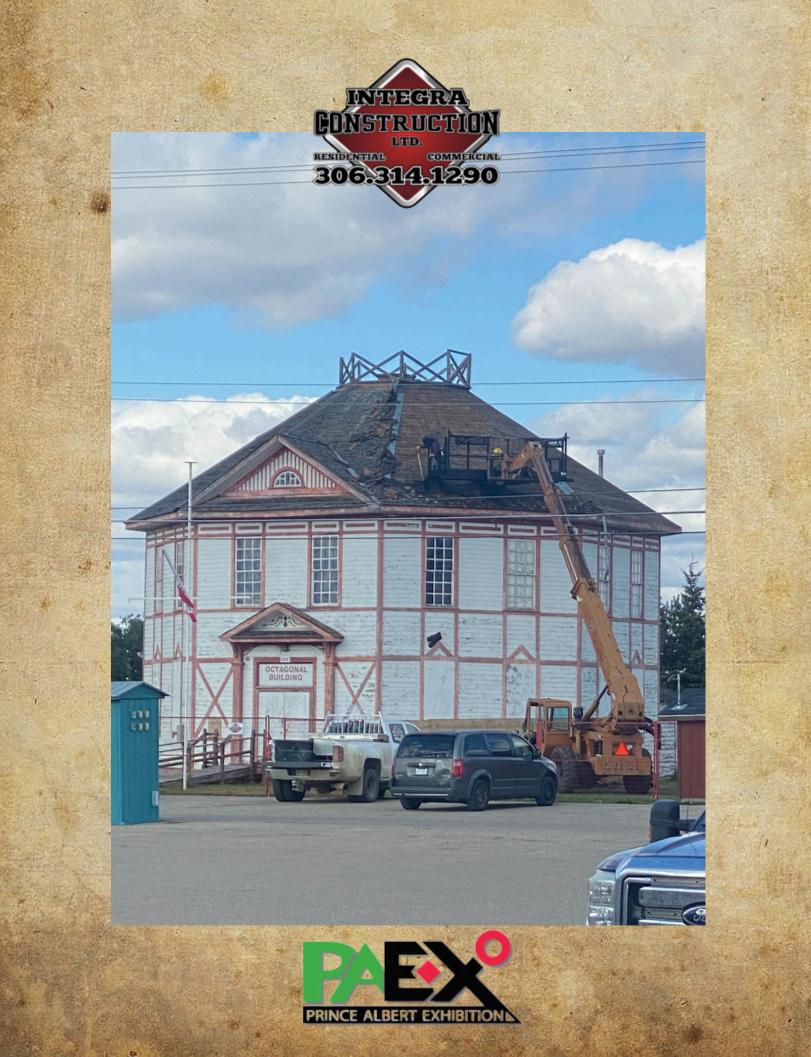

# Prince Albert Exhibition SCTAGONAL HISTORICAL BUILDING















One of the first years of the Octagonal Building. Note the race track in front of building.



#### PRINCE ALBERT HOSTS NATION'S LARGEST CELEBRATION FOR 75TH ANNIVERSARY OF NAVY LEAGUE CADET PARADE

#### **OCTOBER 10TH 2023**



Canada's largest celebration for the 75th anniversary of the Navy League Cadet Parade was held in Prince Albert. Nearly 100 Navy Cadets from Prince Albert, Saskatoon, Moose Jaw, Regina, Swift Current, and Yorkton were taking part in the celebration.



# **CONSTRUCTION** 2024 - 2025



#### **October 1st, 2024**

Integra Construction reroofing Octagonal Building





































### Roof Sheathing Oct. 11, 2024



## New Shingles Delivered Oct. 15, 2024







PRINCE ALBERT EXHIBITION

#### Oct. 23/2024





Oct. 23/2024













Nov. 6/1/2024







ATA





AR

 





Dec. 5/ 2024

#### Making New Rails





















Heritage

#### Roof is finished! Pictures of Integra crew







#### Roof is Finished!