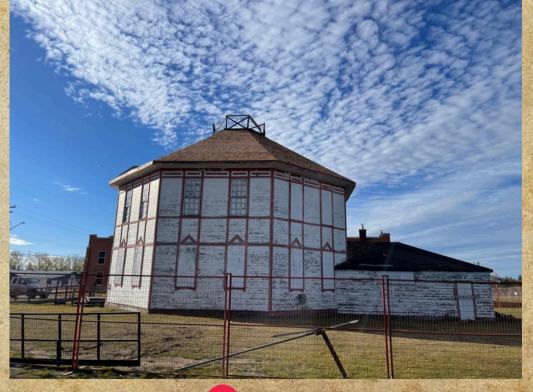

ING















One of the first years of the Octagonal Building. Note the race track in front of building.



#### PRINCE ALBERT HOSTS NATION'S LARGEST CELEBRATION FOR 75TH ANNIVERSARY OF NAVY LEAGUE CADET PARADE

#### **OCTOBER 10TH 2023**



Canada's largest celebration for the 75th anniversary of the Navy League Cadet Parade was held in Prince Albert. Nearly 100 Navy Cadets from Prince Albert, Saskatoon, Moose Jaw, Regina, Swift Current, and Yorkton were taking part in the celebration.



# **CONSTRUCTION** 2024 - 2025



#### **October 1st, 2024**

Integra Construction reroofing Octagonal Building





































### Roof Sheathing Oct. 11, 2024



## New Shingles Delivered Oct. 15, 2024







PRINCE ALBERT EXHIBITION

#### Oct. 23/2024





Oct. 23/2024













Nov. 6/1/2024







ATA





AR

 





Dec. 5/ 2024

#### Making New Rails





















Heritage

#### Roof is finished! Pictures of Integra crew







#### Roof is Finished!