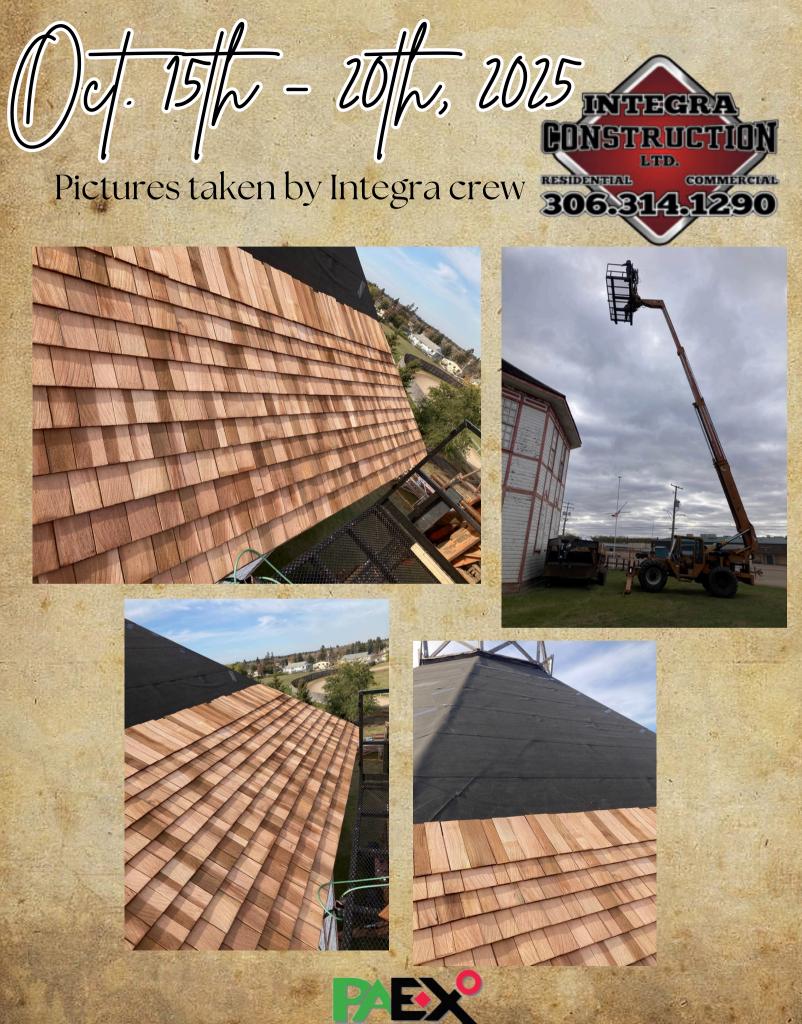

# Prince Albert Exhibition SCTAGONAL HISTORICAL BUILDING















One of the first years of the Octagonal Building. Note the race track in front of building.



#### PRINCE ALBERT HOSTS NATION'S LARGEST CELEBRATION FOR 75TH ANNIVERSARY OF NAVY LEAGUE CADET PARADE

#### **OCTOBER 10TH 2023**



Canada's largest celebration for the 75th anniversary of the Navy League Cadet Parade was held in Prince Albert. Nearly 100 Navy Cadets from Prince Albert, Saskatoon, Moose Jaw, Regina, Swift Current, and Yorkton were taking part in the celebration.



# **CONSTRUCTION** 2024 - 2025



#### **October 1st, 2024**

Integra Construction reroofing Octagonal Building





































### Roof Sheathing Oct. 11, 2024



## New Shingles Delivered Oct. 15, 2024







PRINCE ALBERT EXHIBITION

#### Oct. 23/2024





Oct. 23/2024













Nov. 6/1/2024







ATA





AR

 





Dec. 5/ 2024

#### Making New Rails





















Heritage

#### Roof is finished! Pictures of Integra crew







#### Roof is Finished!