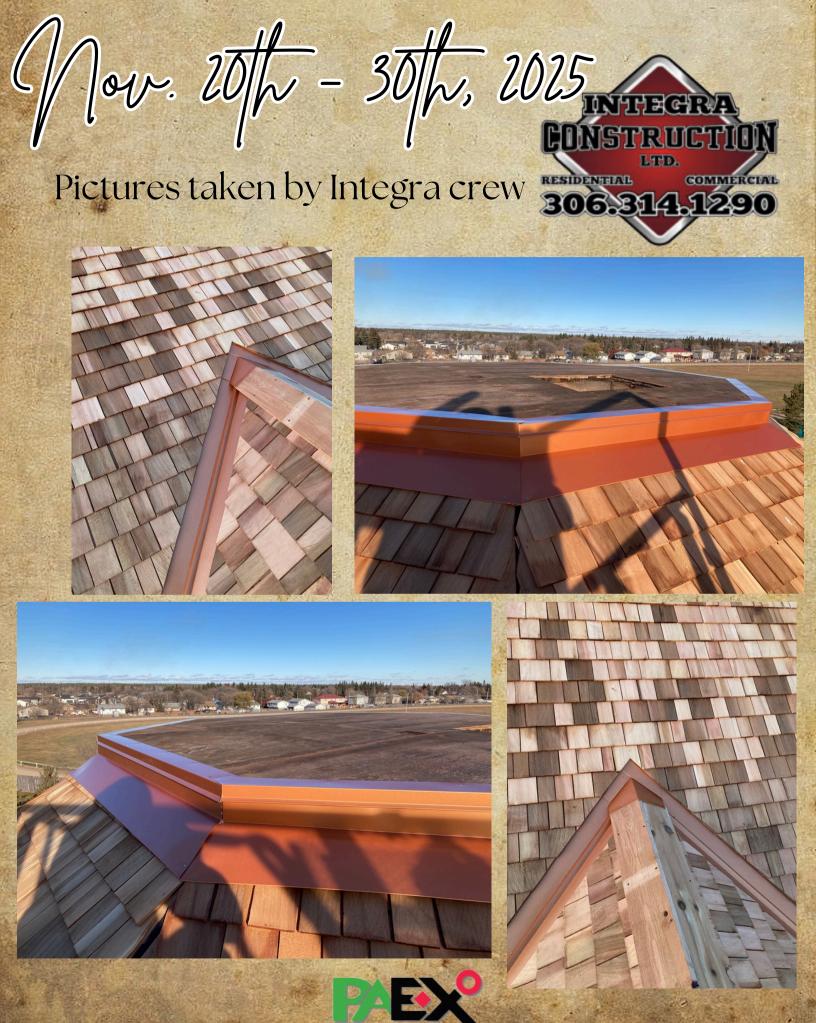

f the Octagonal Building. Note the race track in front of building.



#### PRINCE ALBERT HOSTS NATION'S LARGEST CELEBRATION FOR 75TH ANNIVERSARY OF NAVY LEAGUE CADET PARADE

#### **OCTOBER 10TH 2023**



Canada's largest celebration for the 75th anniversary of the Navy League Cadet Parade was held in Prince Albert. Nearly 100 Navy Cadets from Prince Albert, Saskatoon, Moose Jaw, Regina, Swift Current, and Yorkton were taking part in the celebration.



# **CONSTRUCTION** 2024 - 2025



#### **October 1st, 2024**

Integra Construction reroofing Octagonal Building





































### Roof Sheathing Oct. 11, 2024



## New Shingles Delivered Oct. 15, 2024







PRINCE ALBERT EXHIBITION

#### Oct. 23/2024





Oct. 23/2024













Nov. 6/1/2024







ATA





AR

 





Dec. 5/ 2024

#### Making New Rails





















Heritage

#### Roof is finished! Pictures of Integra crew







#### Roof is Finished!