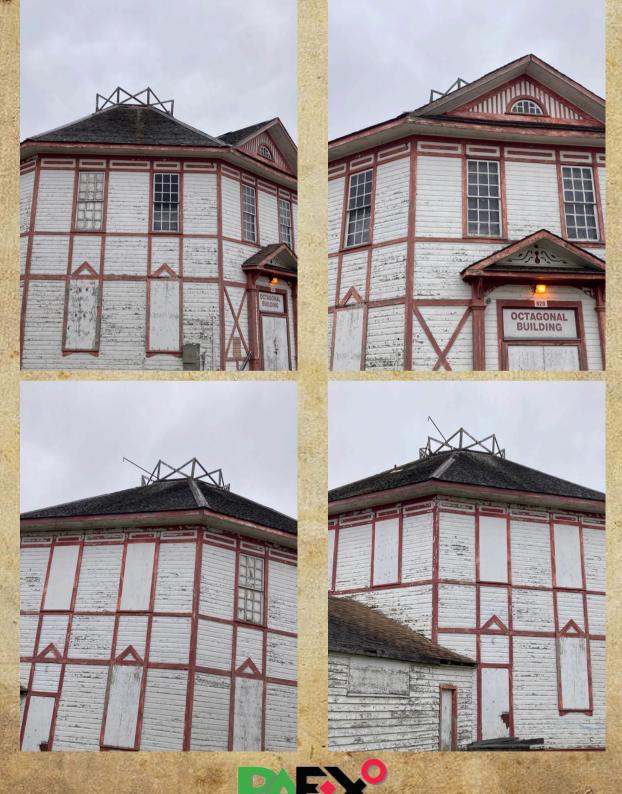

# Prince Albert Exhibition SCTAGONAL HISTORICAL BUILDING















One of the first years of the Octagonal Building. Note the race track in front of building.



#### PRINCE ALBERT HOSTS NATION'S LARGEST CELEBRATION FOR 75TH ANNIVERSARY OF NAVY LEAGUE CADET PARADE

#### **OCTOBER 10TH 2023**



Canada's largest celebration for the 75th anniversary of the Navy League Cadet Parade was held in Prince Albert. Nearly 100 Navy Cadets from Prince Albert, Saskatoon, Moose Jaw, Regina, Swift Current, and Yorkton were taking part in the celebration.



# **CONSTRUCTION** 2024 - 2025



#### **October 1st, 2024**

Integra Construction reroofing Octagonal Building





































### Roof Sheathing Oct. 11, 2024



## New Shingles Delivered Oct. 15, 2024







PRINCE ALBERT EXHIBITION

#### Oct. 23/2024





Oct. 23/2024













Nov. 6/1/2024







ATA





AR

 





Dec. 5/ 2024

#### Making New Rails





















Heritage

#### Roof is finished! Pictures of Integra crew







#### Roof is Finished!