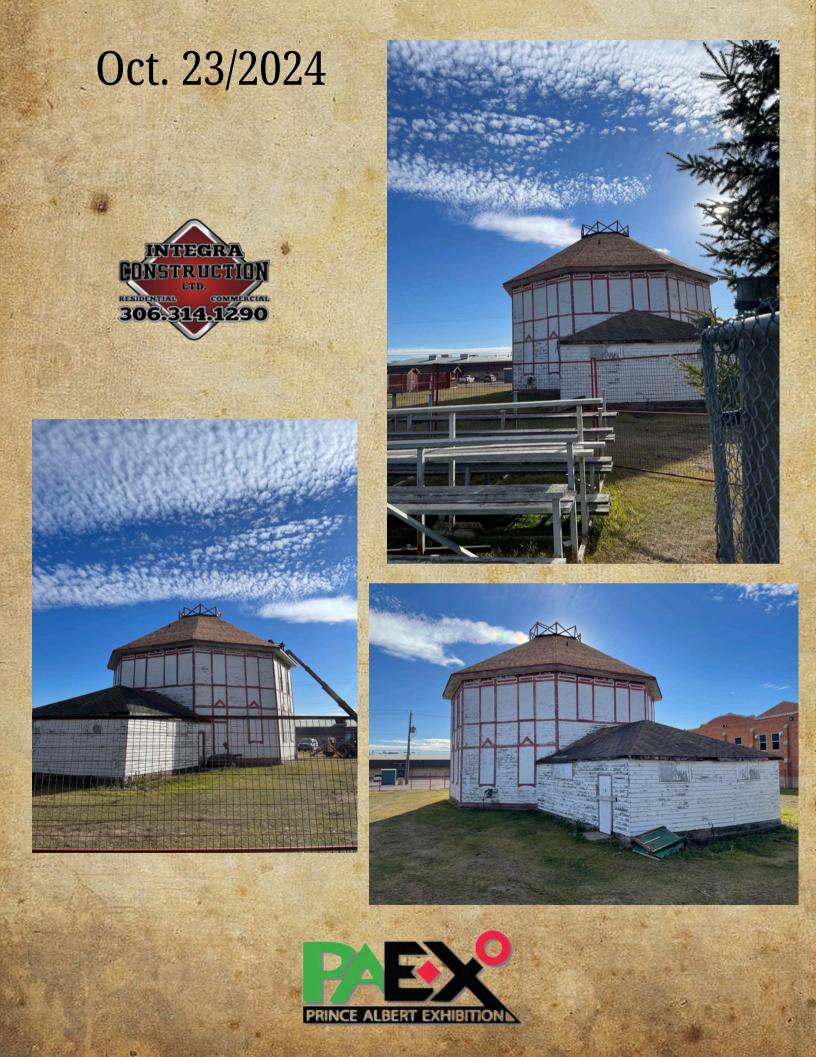

One of the first years of the Octagonal Building. Note the race track in front of building.



#### PRINCE ALBERT HOSTS NATION'S LARGEST CELEBRATION FOR 75TH ANNIVERSARY OF NAVY LEAGUE CADET PARADE

#### **OCTOBER 10TH 2023**



Canada's largest celebration for the 75th anniversary of the Navy League Cadet Parade was held in Prince Albert. Nearly 100 Navy Cadets from Prince Albert, Saskatoon, Moose Jaw, Regina, Swift Current, and Yorkton were taking part in the celebration.



# **CONSTRUCTION** 2024 - 2025



#### **October 1st, 2024**

Integra Construction reroofing Octagonal Building





































### Roof Sheathing Oct. 11, 2024



## New Shingles Delivered Oct. 15, 2024







PRINCE ALBERT EXHIBITION

#### Oct. 23/2024





Oct. 23/2024













Nov. 6/1/2024







ATA





AR

 





Dec. 5/ 2024

#### Making New Rails





















Heritage

#### Roof is finished! Pictures of Integra crew







#### Roof is Finished!