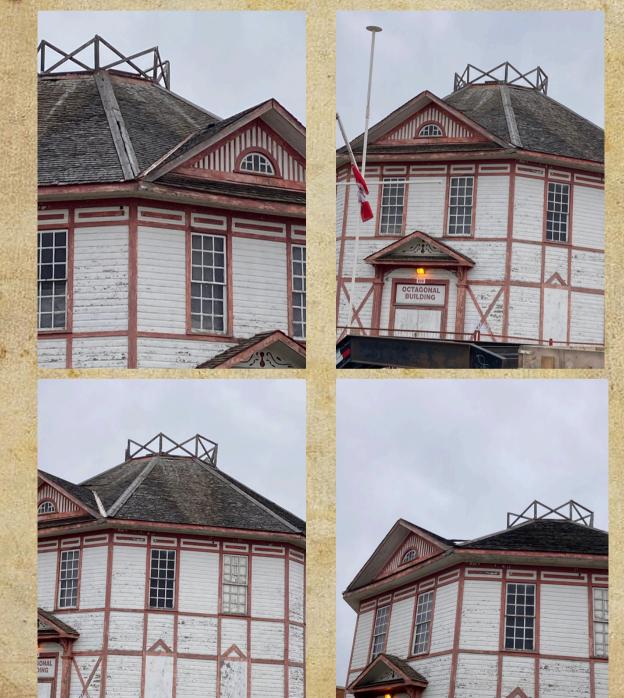

# Prince Albert Exhibition SCTAGONAL HISTORICAL BUILDING















One of the first years of the Octagonal Building. Note the race track in front of building.



#### PRINCE ALBERT HOSTS NATION'S LARGEST CELEBRATION FOR 75TH ANNIVERSARY OF NAVY LEAGUE CADET PARADE

#### **OCTOBER 10TH 2023**



Canada's largest celebration for the 75th anniversary of the Navy League Cadet Parade was held in Prince Albert. Nearly 100 Navy Cadets from Prince Albert, Saskatoon, Moose Jaw, Regina, Swift Current, and Yorkton were taking part in the celebration.



# **CONSTRUCTION** 2024 - 2025



#### **October 1st, 2024**

Integra Construction reroofing Octagonal Building





































### Roof Sheathing Oct. 11, 2024



## New Shingles Delivered Oct. 15, 2024







PRINCE ALBERT EXHIBITION

#### Oct. 23/2024





Oct. 23/2024













Nov. 6/1/2024







ATA





AR

 





Dec. 5/ 2024

#### Making New Rails





















Heritage

#### Roof is finished! Pictures of Integra crew







#### Roof is Finished!