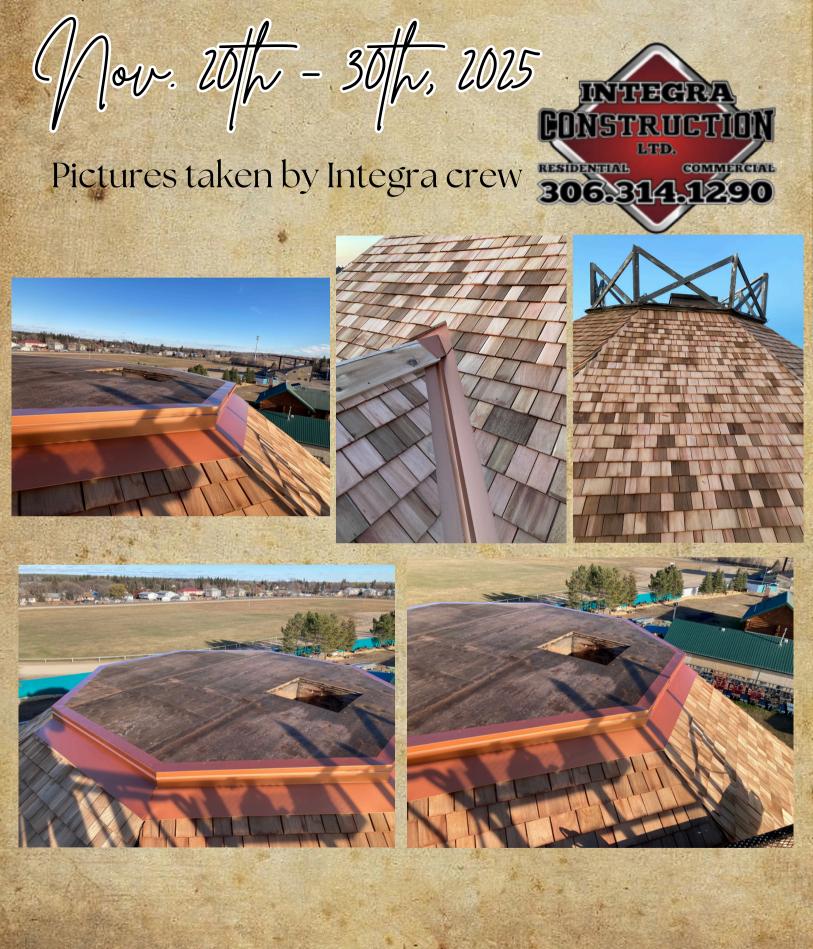

the Octagonal Building. Note the race track in front of building.



#### PRINCE ALBERT HOSTS NATION'S LARGEST CELEBRATION FOR 75TH ANNIVERSARY OF NAVY LEAGUE CADET PARADE

#### **OCTOBER 10TH 2023**



Canada's largest celebration for the 75th anniversary of the Navy League Cadet Parade was held in Prince Albert. Nearly 100 Navy Cadets from Prince Albert, Saskatoon, Moose Jaw, Regina, Swift Current, and Yorkton were taking part in the celebration.



# **CONSTRUCTION** 2024 - 2025



#### **October 1st, 2024**

Integra Construction reroofing Octagonal Building





































### Roof Sheathing Oct. 11, 2024



## New Shingles Delivered Oct. 15, 2024







PRINCE ALBERT EXHIBITION

#### Oct. 23/2024





Oct. 23/2024













Nov. 6/1/2024







ATA





AR

 





Dec. 5/ 2024

#### Making New Rails





















Heritage

#### Roof is finished! Pictures of Integra crew







#### Roof is Finished!