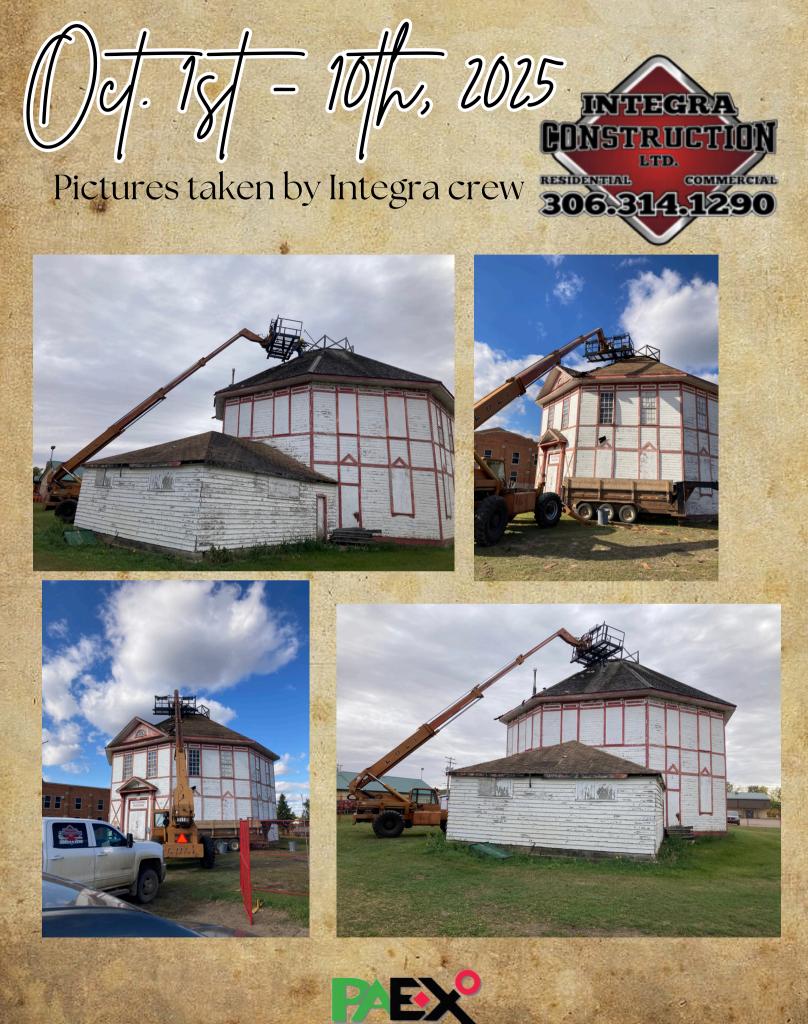

# Prince Albert Exhibition SCTAGONAL HISTORICAL BUILDING















One of the first years of the Octagonal Building. Note the race track in front of building.



#### PRINCE ALBERT HOSTS NATION'S LARGEST CELEBRATION FOR 75TH ANNIVERSARY OF NAVY LEAGUE CADET PARADE

#### **OCTOBER 10TH 2023**



Canada's largest celebration for the 75th anniversary of the Navy League Cadet Parade was held in Prince Albert. Nearly 100 Navy Cadets from Prince Albert, Saskatoon, Moose Jaw, Regina, Swift Current, and Yorkton were taking part in the celebration.



# **CONSTRUCTION** 2024 - 2025



#### **October 1st, 2024**

Integra Construction reroofing Octagonal Building





































### Roof Sheathing Oct. 11, 2024



## New Shingles Delivered Oct. 15, 2024







PRINCE ALBERT EXHIBITION

#### Oct. 23/2024





Oct. 23/2024













Nov. 6/1/2024







ATA





AR

 





Dec. 5/ 2024

#### Making New Rails





















Heritage

#### Roof is finished! Pictures of Integra crew







#### Roof is Finished!