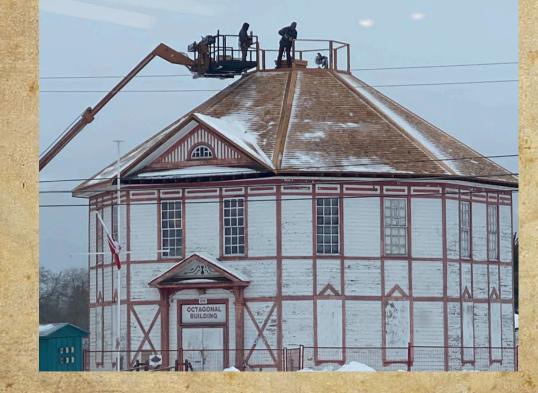

n front of building.



#### PRINCE ALBERT HOSTS NATION'S LARGEST CELEBRATION FOR 75TH ANNIVERSARY OF NAVY LEAGUE CADET PARADE

#### **OCTOBER 10TH 2023**



Canada's largest celebration for the 75th anniversary of the Navy League Cadet Parade was held in Prince Albert. Nearly 100 Navy Cadets from Prince Albert, Saskatoon, Moose Jaw, Regina, Swift Current, and Yorkton were taking part in the celebration.



# **CONSTRUCTION** 2024 - 2025



#### **October 1st, 2024**

Integra Construction reroofing Octagonal Building





































### Roof Sheathing Oct. 11, 2024



## New Shingles Delivered Oct. 15, 2024







PRINCE ALBERT EXHIBITION

#### Oct. 23/2024





Oct. 23/2024













Nov. 6/1/2024







ATA





AR

 





Dec. 5/ 2024

#### Making New Rails





















Heritage

#### Roof is finished! Pictures of Integra crew







#### Roof is Finished!