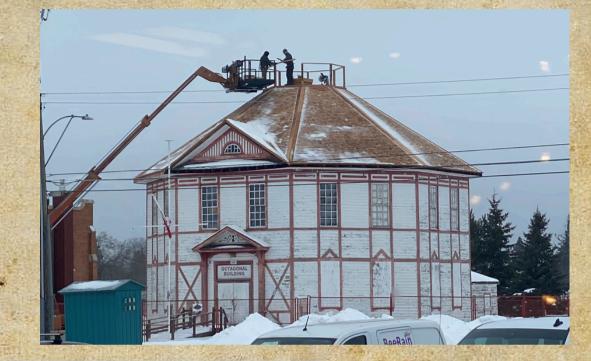

in front of building.



#### PRINCE ALBERT HOSTS NATION'S LARGEST CELEBRATION FOR 75TH ANNIVERSARY OF NAVY LEAGUE CADET PARADE

#### **OCTOBER 10TH 2023**



Canada's largest celebration for the 75th anniversary of the Navy League Cadet Parade was held in Prince Albert. Nearly 100 Navy Cadets from Prince Albert, Saskatoon, Moose Jaw, Regina, Swift Current, and Yorkton were taking part in the celebration.



# **CONSTRUCTION** 2024 - 2025



#### **October 1st, 2024**

Integra Construction reroofing Octagonal Building





































### Roof Sheathing Oct. 11, 2024



## New Shingles Delivered Oct. 15, 2024







PRINCE ALBERT EXHIBITION

#### Oct. 23/2024





Oct. 23/2024













Nov. 6/1/2024







ATA





AR

 





Dec. 5/ 2024

#### Making New Rails





















Heritage

#### Roof is finished! Pictures of Integra crew







#### Roof is Finished!