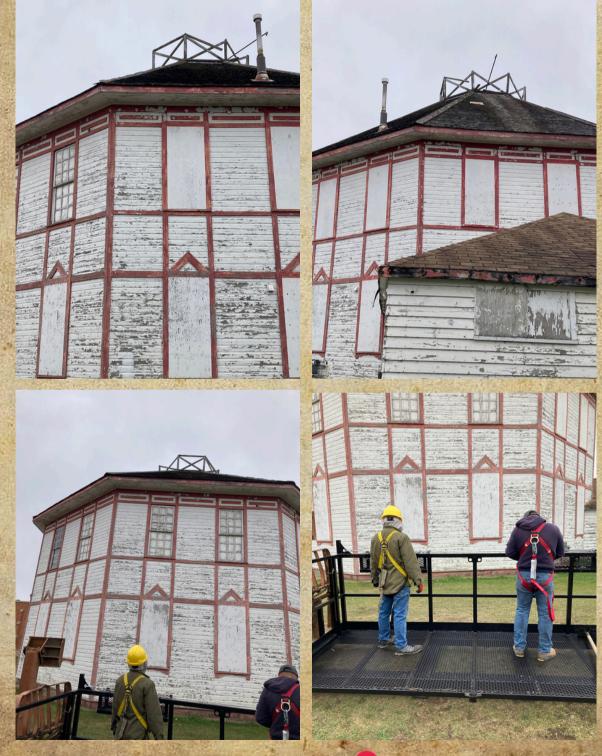

# Prince Albert Exhibition SCTAGONAL HISTORICAL BUILDING















One of the first years of the Octagonal Building. Note the race track in front of building.



#### PRINCE ALBERT HOSTS NATION'S LARGEST CELEBRATION FOR 75TH ANNIVERSARY OF NAVY LEAGUE CADET PARADE

#### **OCTOBER 10TH 2023**



Canada's largest celebration for the 75th anniversary of the Navy League Cadet Parade was held in Prince Albert. Nearly 100 Navy Cadets from Prince Albert, Saskatoon, Moose Jaw, Regina, Swift Current, and Yorkton were taking part in the celebration.



# **CONSTRUCTION** 2024 - 2025



#### **October 1st, 2024**

Integra Construction reroofing Octagonal Building





































### Roof Sheathing Oct. 11, 2024



## New Shingles Delivered Oct. 15, 2024







PRINCE ALBERT EXHIBITION

#### Oct. 23/2024





Oct. 23/2024













Nov. 6/1/2024







ATA





AR

 





Dec. 5/ 2024

#### Making New Rails





















Heritage

#### Roof is finished! Pictures of Integra crew







#### Roof is Finished!