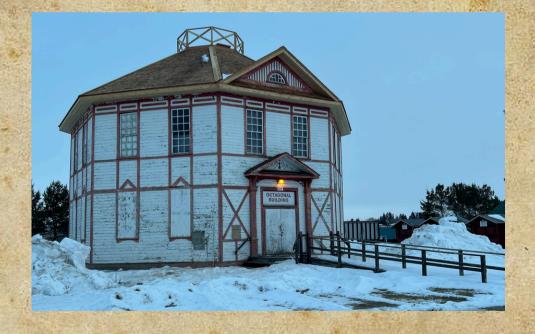

Y LEAGUE CADET PARADE

#### **OCTOBER 10TH 2023**



Canada's largest celebration for the 75th anniversary of the Navy League Cadet Parade was held in Prince Albert. Nearly 100 Navy Cadets from Prince Albert, Saskatoon, Moose Jaw, Regina, Swift Current, and Yorkton were taking part in the celebration.



# **CONSTRUCTION** 2024 - 2025



#### **October 1st, 2024**

Integra Construction reroofing Octagonal Building





































### Roof Sheathing Oct. 11, 2024



## New Shingles Delivered Oct. 15, 2024







PRINCE ALBERT EXHIBITION

#### Oct. 23/2024





Oct. 23/2024













Nov. 6/1/2024







ATA





AR

 





Dec. 5/ 2024

#### Making New Rails





















Heritage

#### Roof is finished! Pictures of Integra crew







#### Roof is Finished!