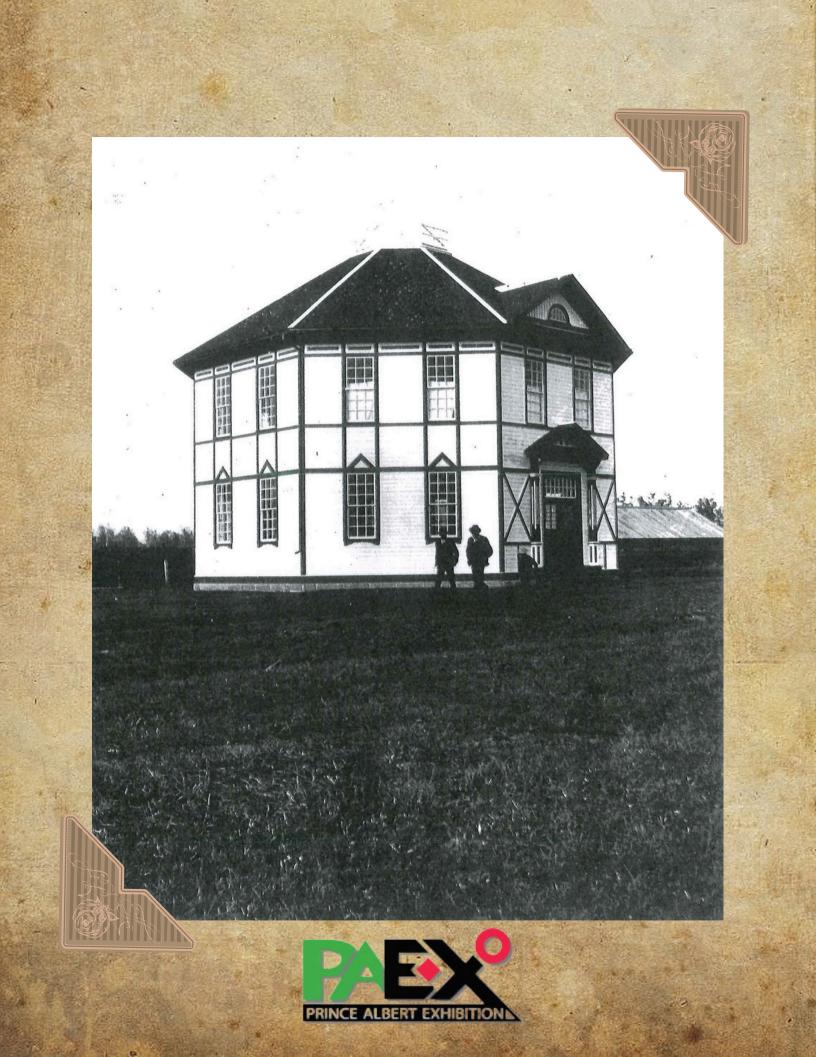

# Prince Albert Exhibition SCTAGONAL HISTORICAL BUILDING

One of the first years of the Octagonal Building. Note the race track in front of building.