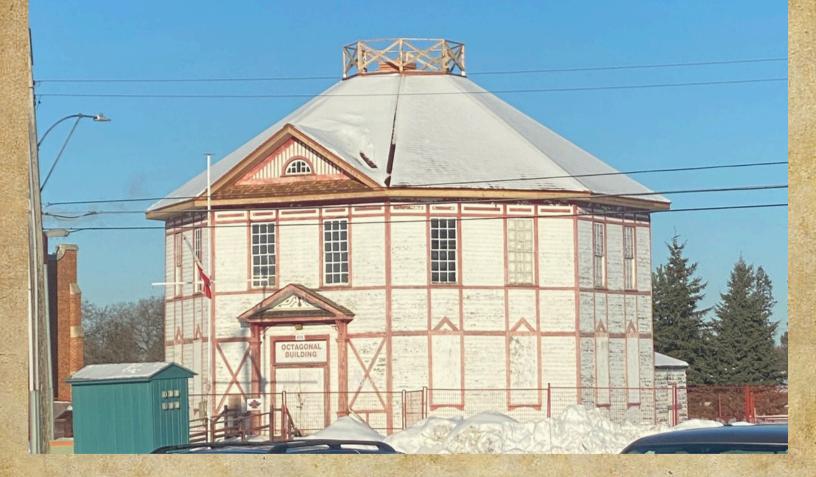

t of building.



#### PRINCE ALBERT HOSTS NATION'S LARGEST CELEBRATION FOR 75TH ANNIVERSARY OF NAVY LEAGUE CADET PARADE

#### **OCTOBER 10TH 2023**



Canada's largest celebration for the 75th anniversary of the Navy League Cadet Parade was held in Prince Albert. Nearly 100 Navy Cadets from Prince Albert, Saskatoon, Moose Jaw, Regina, Swift Current, and Yorkton were taking part in the celebration.



# **CONSTRUCTION** 2024 - 2025



#### **October 1st, 2024**

Integra Construction reroofing Octagonal Building





































### Roof Sheathing Oct. 11, 2024



## New Shingles Delivered Oct. 15, 2024







PRINCE ALBERT EXHIBITION

#### Oct. 23/2024





Oct. 23/2024













Nov. 6/1/2024







ATA





AR

 





Dec. 5/ 2024

#### Making New Rails





















Heritage

#### Roof is finished! Pictures of Integra crew







#### Roof is Finished!