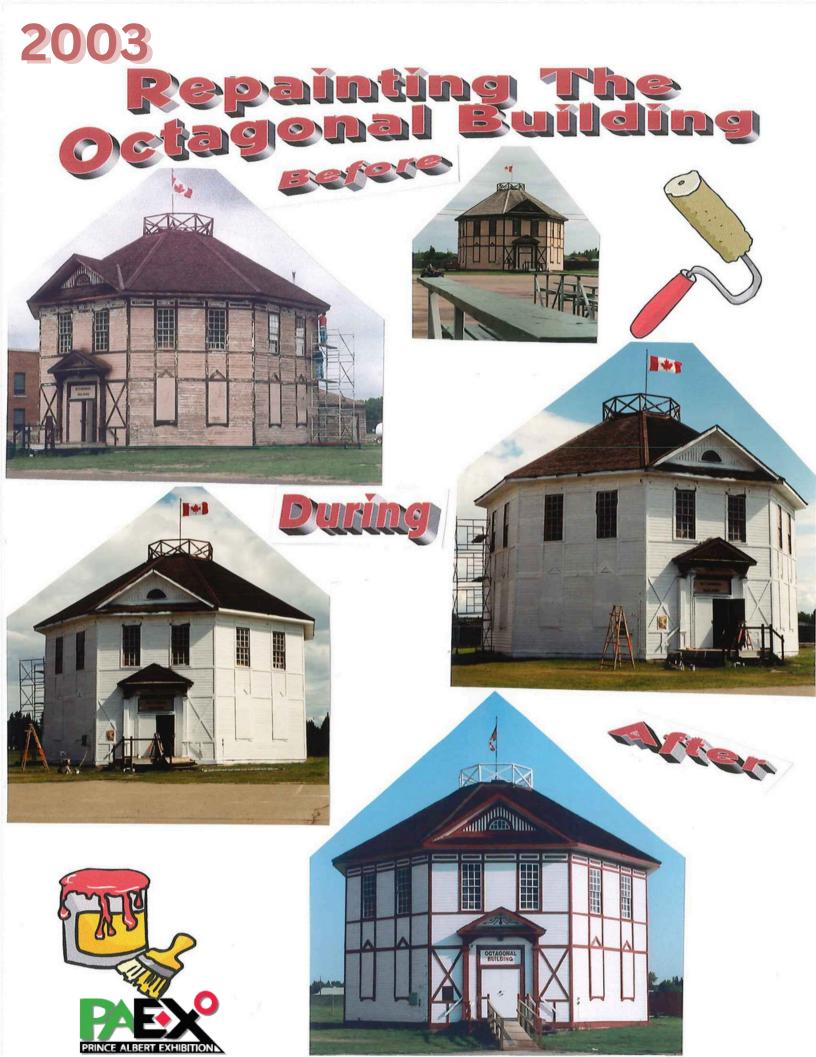

# Prince Albert Exhibition SCTAGONAL HISTORICAL BUILDING















One of the first years of the Octagonal Building. Note the race track in front of building.



#### PRINCE ALBERT HOSTS NATION'S LARGEST CELEBRATION FOR 75TH ANNIVERSARY OF NAVY LEAGUE CADET PARADE

#### **OCTOBER 10TH 2023**



Canada's largest celebration for the 75th anniversary of the Navy League Cadet Parade was held in Prince Albert. Nearly 100 Navy Cadets from Prince Albert, Saskatoon, Moose Jaw, Regina, Swift Current, and Yorkton were taking part in the celebration.



# **CONSTRUCTION** 2024 - 2025



#### **October 1st, 2024**

Integra Construction reroofing Octagonal Building





































### Roof Sheathing Oct. 11, 2024



## New Shingles Delivered Oct. 15, 2024







PRINCE ALBERT EXHIBITION

#### Oct. 23/2024





Oct. 23/2024













N