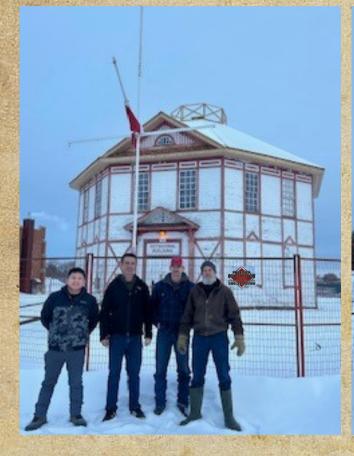

ON FOR 75TH ANNIVERSARY OF NAVY LEAGUE CADET PARADE

#### **OCTOBER 10TH 2023**



Canada's largest celebration for the 75th anniversary of the Navy League Cadet Parade was held in Prince Albert. Nearly 100 Navy Cadets from Prince Albert, Saskatoon, Moose Jaw, Regina, Swift Current, and Yorkton were taking part in the celebration.



# **CONSTRUCTION** 2024 - 2025



#### **October 1st, 2024**

Integra Construction reroofing Octagonal Building





































### Roof Sheathing Oct. 11, 2024



## New Shingles Delivered Oct. 15, 2024







PRINCE ALBERT EXHIBITION

#### Oct. 23/2024





Oct. 23/2024













Nov. 6/1/2024







ATA





AR

 





Dec. 5/ 2024

#### Making New Rails





















Heritage

#### Roof is finished! Pictures of Integra crew







#### Roof is Finished!