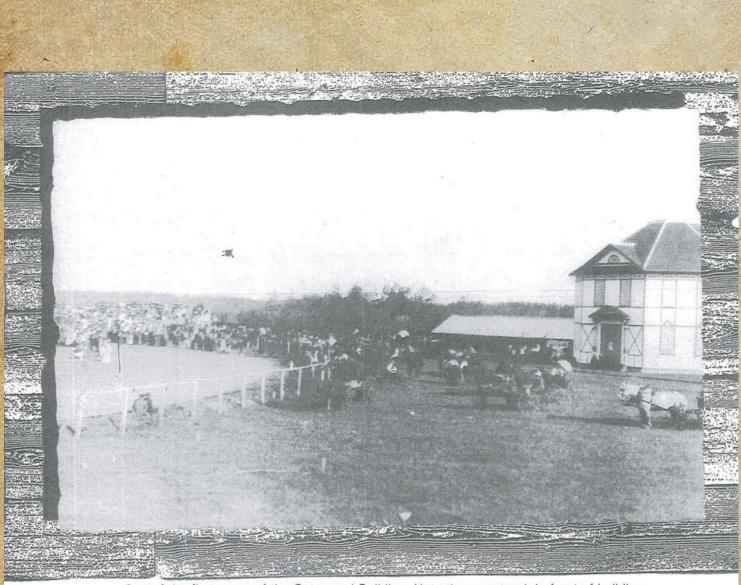

# Prince Albert Exhibition SCTAGONAL HISTORICAL BUILDING

One of the first years of the Octagonal Building. Note the race track in front of building.