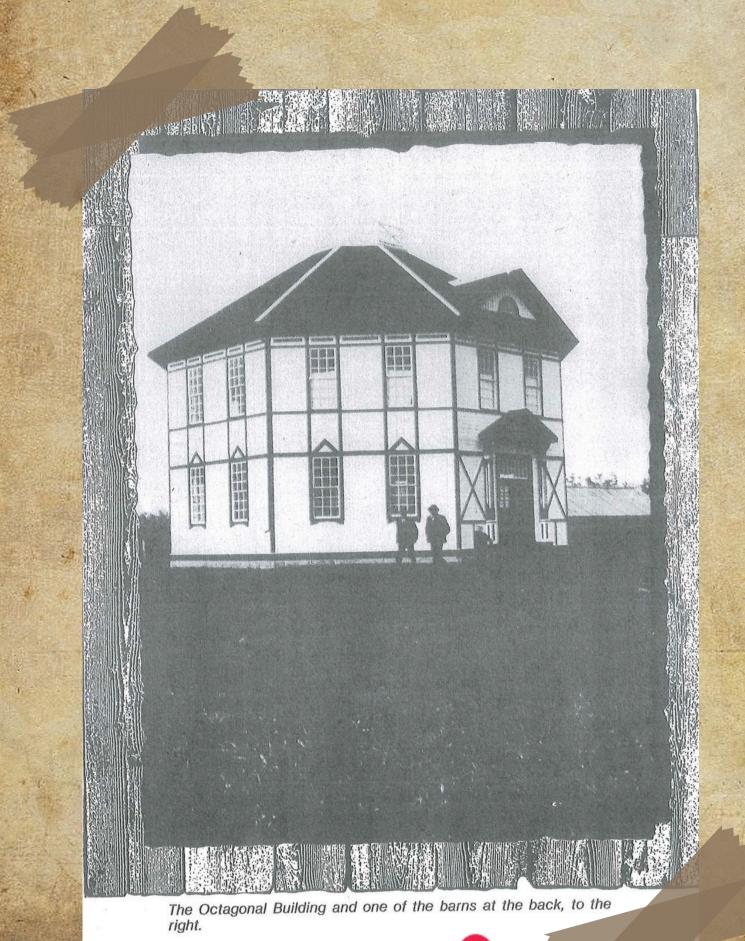

# Prince Albert Exhibition SCTAGONAL HISTORICAL BUILDING















One of the first years of the Octagonal Building. Note the race track in front of building.



#### PRINCE ALBERT HOSTS NATION'S LARGEST CELEBRATION FOR 75TH ANNIVERSARY OF NAVY LEAGUE CADET PARADE

#### **OCTOBER 10TH 2023**



Canada's largest celebration for the 75th anniversary of the Navy League Cadet Parade was held in Prince Albert. Nearly 100 Navy Cadets from Prince Albert, Saskatoon, Moose Jaw, Regina, Swift Current, and Yorkton were taking part in the celebration.



# **CONSTRUCTION** 2024 - 2025



#### **October 1st, 2024**

Integra Construction reroofing Octagonal Building





































### Roof Sheathing Oct. 11, 2024



## New Shingles Delivered Oct. 15, 2024







PRINCE ALBERT EXHIBITION

#### Oct. 23/2024





Oct. 23/2024













Nov.