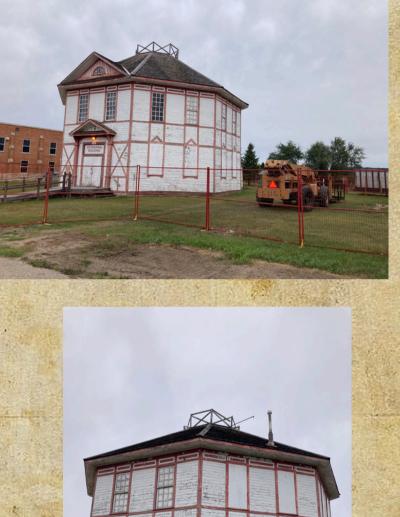

# Prince Albert Exhibition SCTAGONAL HISTORICAL BUILDING

One of the first years of the Octagonal Building. Note the race track in front of building.

#### **October 1st, 2024**

Integra Construction reroofing Octagonal Building