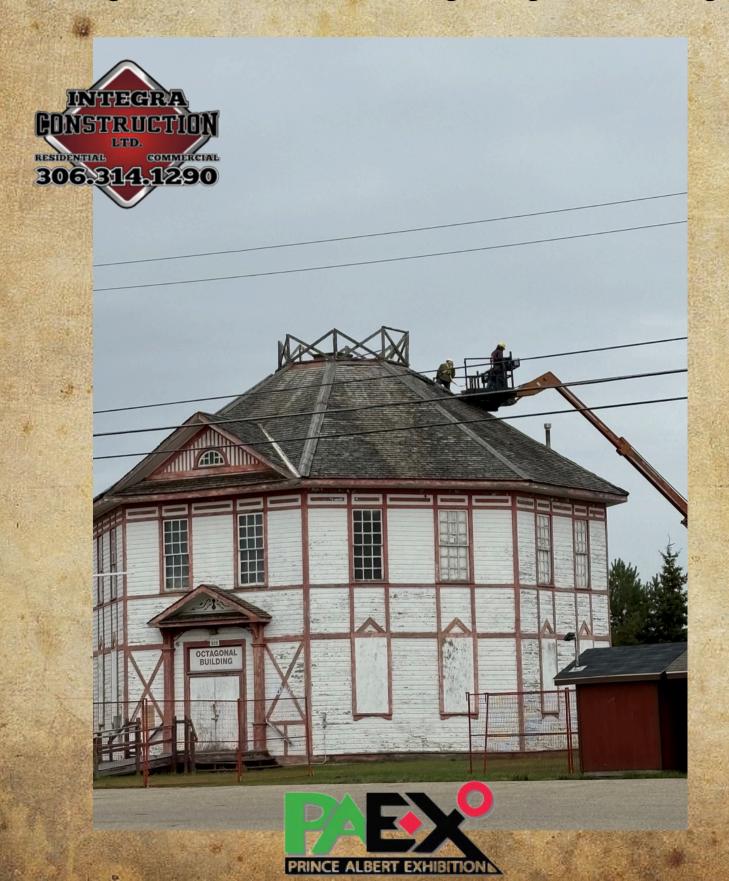

#### **October 1st, 2024**

Integra Construction reroofing Octagonal Building

#### Roof is finished! Pictures of Integra crew

#### Roof is Finished!