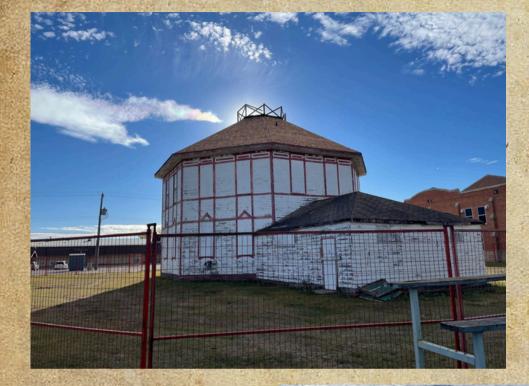

LDING















One of the first years of the Octagonal Building. Note the race track in front of building.



#### PRINCE ALBERT HOSTS NATION'S LARGEST CELEBRATION FOR 75TH ANNIVERSARY OF NAVY LEAGUE CADET PARADE

#### **OCTOBER 10TH 2023**



Canada's largest celebration for the 75th anniversary of the Navy League Cadet Parade was held in Prince Albert. Nearly 100 Navy Cadets from Prince Albert, Saskatoon, Moose Jaw, Regina, Swift Current, and Yorkton were taking part in the celebration.



# **CONSTRUCTION** 2024 - 2025



#### **October 1st, 2024**

Integra Construction reroofing Octagonal Building





































### Roof Sheathing Oct. 11, 2024



## New Shingles Delivered Oct. 15, 2024







PRINCE ALBERT EXHIBITION

#### Oct. 23/2024





Oct. 23/2024













Nov. 6/1/2024







ATA





AR

 





Dec. 5/ 2024

#### Making New Rails





















Heritage

#### Roof is finished! Pictures of Integra crew







#### Roof is Finished!