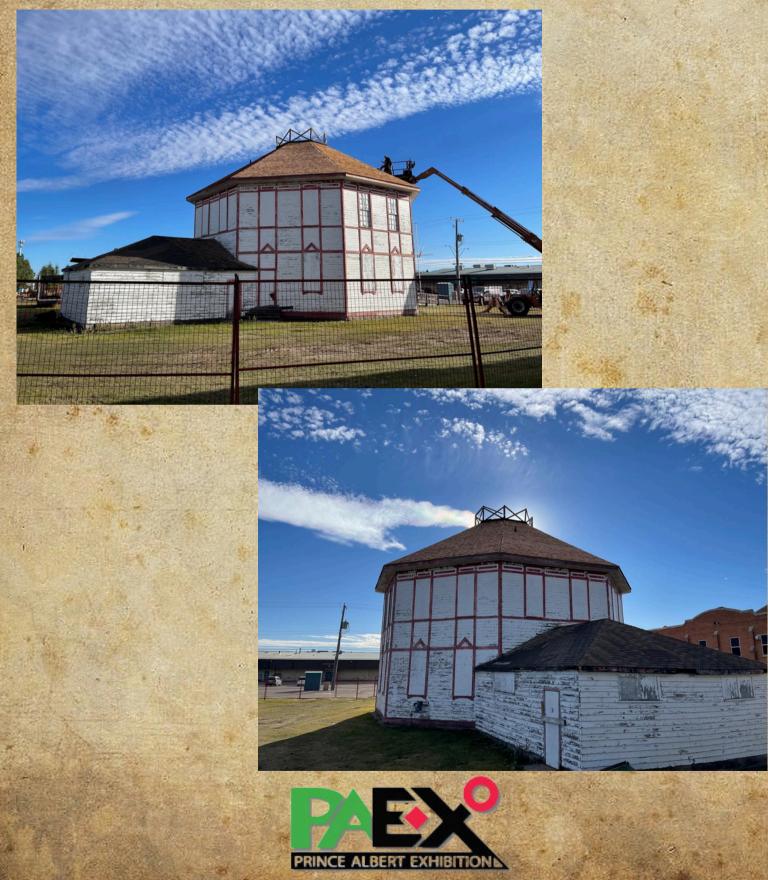

NAL HISTORICAL BUILDING















One of the first years of the Octagonal Building. Note the race track in front of building.



#### PRINCE ALBERT HOSTS NATION'S LARGEST CELEBRATION FOR 75TH ANNIVERSARY OF NAVY LEAGUE CADET PARADE

#### **OCTOBER 10TH 2023**



Canada's largest celebration for the 75th anniversary of the Navy League Cadet Parade was held in Prince Albert. Nearly 100 Navy Cadets from Prince Albert, Saskatoon, Moose Jaw, Regina, Swift Current, and Yorkton were taking part in the celebration.



# **CONSTRUCTION** 2024 - 2025



#### **October 1st, 2024**

Integra Construction reroofing Octagonal Building





































### Roof Sheathing Oct. 11, 2024



## New Shingles Delivered Oct. 15, 2024







PRINCE ALBERT EXHIBITION

#### Oct. 23/2024





Oct. 23/2024













Nov. 6/1/2024







ATA





AR

 





Dec. 5/ 2024

#### Making New Rails





















Heritage

#### Roof is finished! Pictures of Integra crew







#### Roof is Finished!