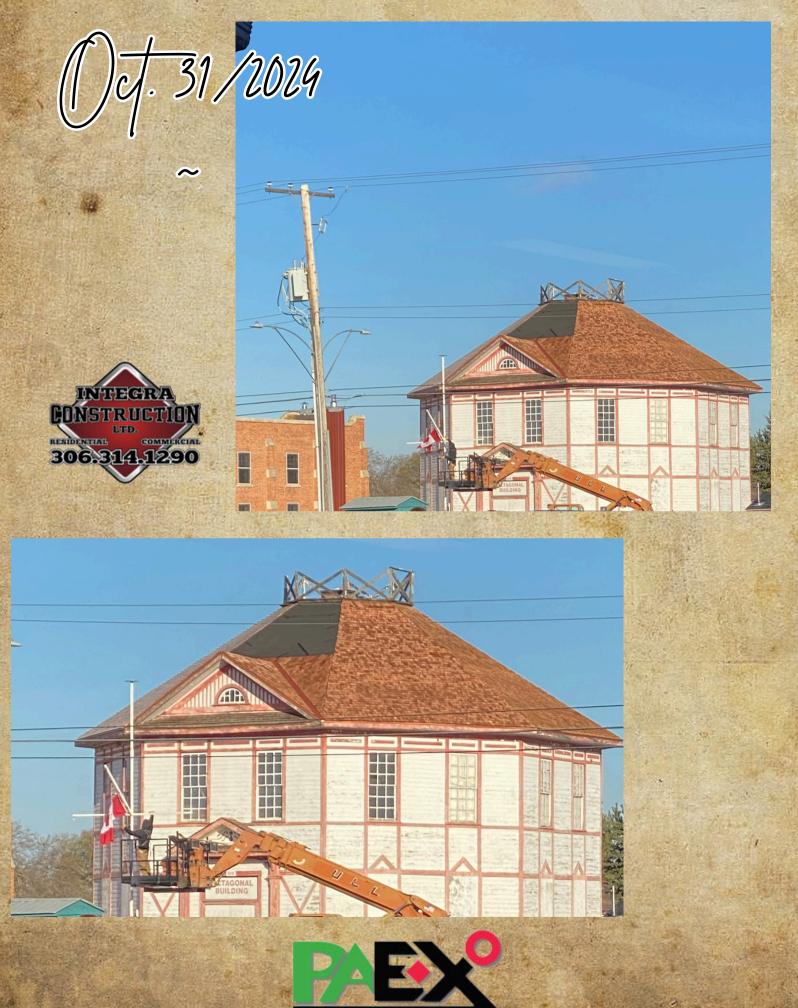

One of the first years of the Octagonal Building. Note the race track in front of building.



#### PRINCE ALBERT HOSTS NATION'S LARGEST CELEBRATION FOR 75TH ANNIVERSARY OF NAVY LEAGUE CADET PARADE

#### **OCTOBER 10TH 2023**



Canada's largest celebration for the 75th anniversary of the Navy League Cadet Parade was held in Prince Albert. Nearly 100 Navy Cadets from Prince Albert, Saskatoon, Moose Jaw, Regina, Swift Current, and Yorkton were taking part in the celebration.



# **CONSTRUCTION** 2024 - 2025



#### **October 1st, 2024**

Integra Construction reroofing Octagonal Building





































### Roof Sheathing Oct. 11, 2024



## New Shingles Delivered Oct. 15, 2024







PRINCE ALBERT EXHIBITION

#### Oct. 23/2024





Oct. 23/2024













Nov. 6/1/2024







ATA





AR

 





Dec. 5/ 2024

#### Making New Rails





















Heritage

#### Roof is finished! Pictures of Integra crew







#### Roof is Finished!