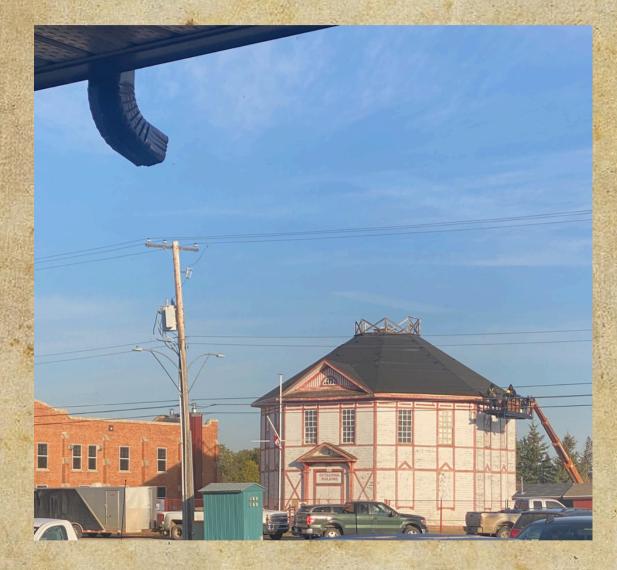

# Prince Albert Exhibition SCTAGONAL HISTORICAL BUILDING















One of the first years of the Octagonal Building. Note the race track in front of building.



#### PRINCE ALBERT HOSTS NATION'S LARGEST CELEBRATION FOR 75TH ANNIVERSARY OF NAVY LEAGUE CADET PARADE

#### **OCTOBER 10TH 2023**



Canada's largest celebration for the 75th anniversary of the Navy League Cadet Parade was held in Prince Albert. Nearly 100 Navy Cadets from Prince Albert, Saskatoon, Moose Jaw, Regina, Swift Current, and Yorkton were taking part in the celebration.



# **CONSTRUCTION** 2024 - 2025



#### **October 1st, 2024**

Integra Construction reroofing Octagonal Building





































### Roof Sheathing Oct. 11, 2024



## New Shingles Delivered Oct. 15, 2024







PRINCE ALBERT EXHIBITION

#### Oct. 23/2024





Oct. 23/2024













Nov. 6/1/2024







ATA





AR

 





Dec. 5/ 2024

#### Making New Rails





















Heritage

#### Roof is finished! Pictures of Integra crew







#### Roof is Finished!