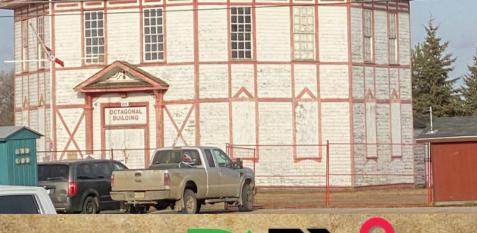

# Prince Albert Exhibition SCTAGONAL HISTORICAL BUILDING

One of the first years of the Octagonal Building. Note the race track in front of building.