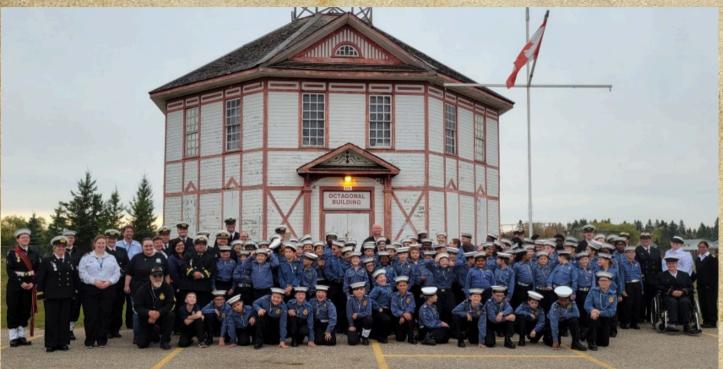

#### PRINCE ALBERT HOSTS NATION'S LARGEST CELEBRATION FOR 75TH ANNIVERSARY OF NAVY LEAGUE CADET PARADE

#### **OCTOBER 10TH 2023**

Canada's largest celebration for the 75th anniversary of the Navy League Cadet Parade was held in Prince Albert. Nearly 100 Navy Cadets from Prince Albert, Saskatoon, Moose Jaw, Regina, Swift Current, and Yorkton were taking part in the celebration.